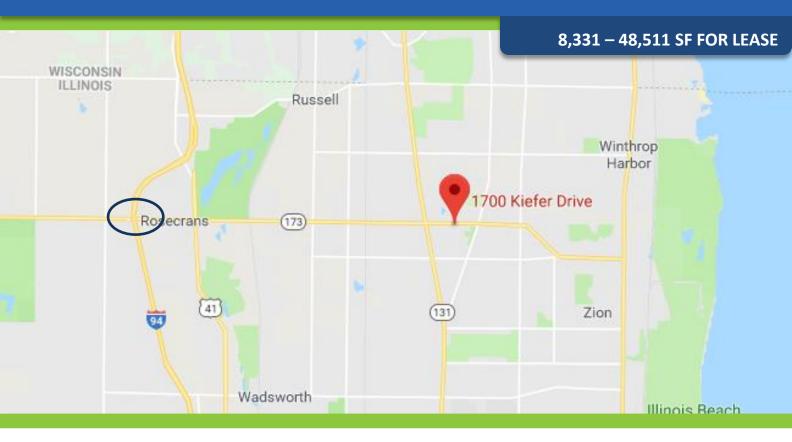

#### 1700 Kiefer Drive, Zion, IL

# LOCATION

- New owner is improving & subdividing the facility to offer various size ranges
- Low cost option to serve northern IL and southern WI
- Less than 5 miles to Interstate Highway 94
- Energy efficient radiant heating system, upgraded lighting and white-boxed warehouse
- Professionally owned and managed