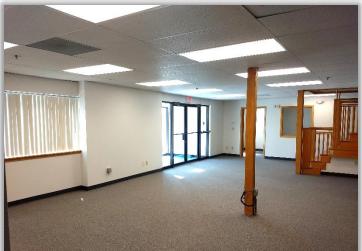

#### AVAILABLE:

UNIT A: 17,819 SF w/ 4,750 SF Office--**\$6.50 psf MG** UNIT B: 30,692 SF w/ 3,464 SF Office--**\$5.95 psf MG** UNIT D: 8,331 SF Showroom/Warehouse--**\$7.95 psf MG** 

LOADING: 5 Truck Docks; 3 DID's (12'x14')

POWER: 600 amps @ 480v and 300 amps @ 480v

CEILINGS: 20' Clear

COLUMN SPACING: 32' x 32'

SPRINKLERED: Yes

ZONING: Light Manufacturing (LM)

PARKING: 85 +/- Stalls (Expandable)

AGE: 1993 (Renovations in 2020)

CAM: \$0.65 PSF (2020 estimate)

REAL ESTATE TAXES: \$1.27 PSF (2019)

www.entrecommercial.com | 847-310-4295

3550 Salt Creek Lane, Suite 104, Arlington Heights, IL. 60005

- New purchaser is subdividing the facility to offer multiple size ranges with aggressive lease rates
- Warehouse/Office/Showroom; Retail exposure on Route 173 (Rosecrans Road)
- Extra Land for Potential Truck/Trailer Parking, Outdoor Storage, or Expansion