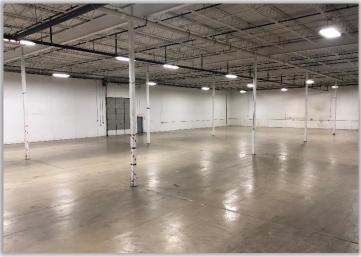

#### AVAILABLE:

UNIT A: 17,819 SF w/ 4,750 SF Office--**\$6.50 psf MG** UNIT B: 30,692 SF w/ 3,464 SF Office--**\$5.95 psf MG** UNIT D: 8,331 SF Showroom/Warehouse--**\$7.95 psf MG** 

LOADING: 5 Truck Docks; 3 DID's (12'x14')

POWER: 600 amps @ 480v and 300 amps @ 480v

CEILINGS: 20' Clear

COLUMN SPACING: 32' x 32'

SPRINKLERED: Yes

ZONING: Light Manufacturing (LM)

PARKING: 85 +/- Stalls (Expandable)

AGE: 1993 (Renovations in 2020)

CAM: \$0.65 PSF (2020 estimate)

REAL ESTATE TAXES: \$1.27 PSF (2019)

www.entrecommercial.com | 847-310-4295

3550 Salt Creek Lane, Suite 104, Arlington Heights, IL. 60005

- New purchaser is subdividing the facility to offer multiple size ranges with aggressive lease rates
- Warehouse/Office/Showroom; Retail exposure on Route 173 (Rosecrans Road)
- Extra Land for Potential Truck/Trailer Parking, Outdoor Storage, or Expansion