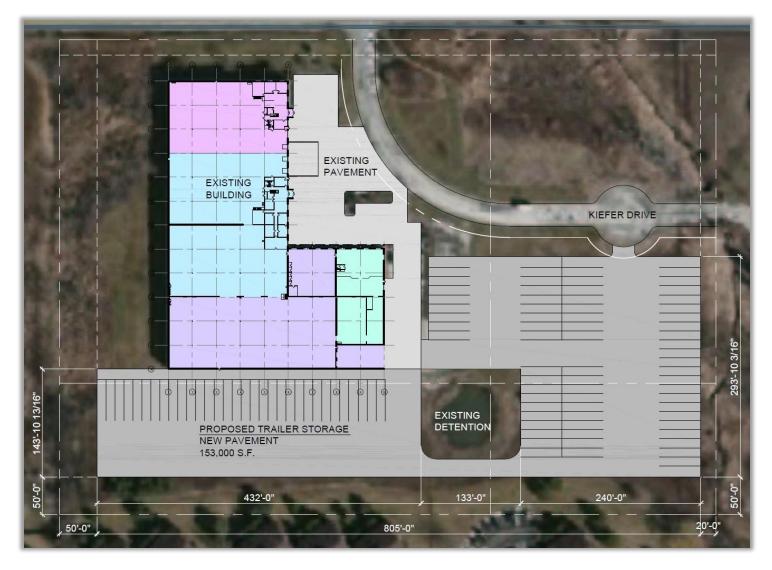

#### **Concept Plan**

Extra Land for Potential Building Expansion, Parking Expansion, Truck/Trailer Parking or Outdoor Storage \*Lease Rates TBD\*

www.entrecommercial.com | 847-310-4295

3550 Salt Creek Lane, Suite 104, Arlington Heights, IL. 60005

CAM: \$0.65 PSF (2020 estimate)

REAL ESTATE TAXES: \$1.27 PSF (2019)

www.entrecommercial.com | 847-310-4295

3550 Salt Creek Lane, Suite 104, Arlington Heights, IL. 60005

- New purchaser is subdividing the facility to offer multiple size ranges with aggressive lease rates
- Warehouse/Office/Showroom; Retail exposure on Route 173 (Rosecrans Road)
- Extra Land for Potential Truck/Trailer Parking, Outdoor Storage, or Expansion