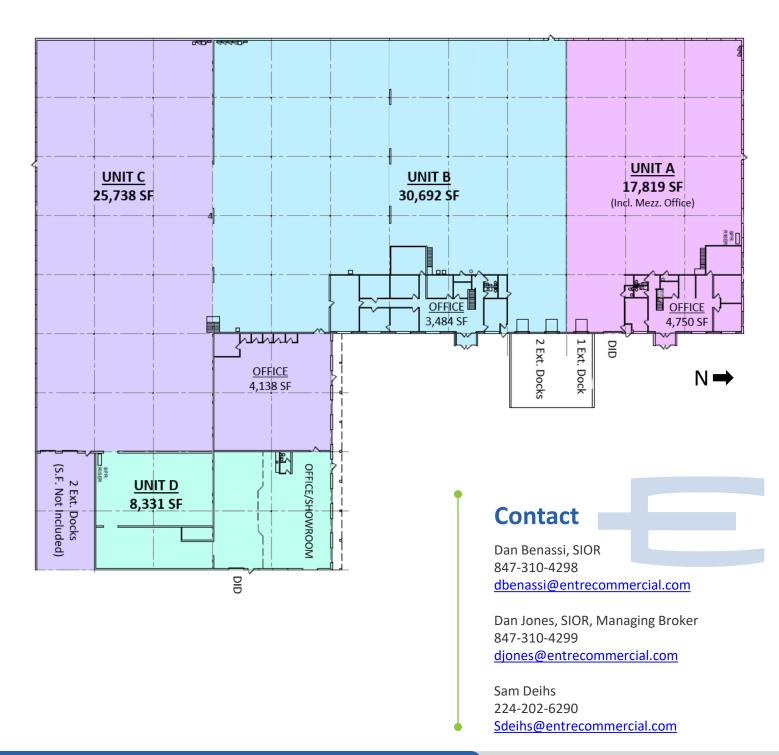

#### AVAILABLE:

UNIT A: 17,819 SF w/ 4,750 SF Office--**\$6.50 psf MG** UNIT B: 30,692 SF w/ 3,464 SF Office--**\$5.95 psf MG** UNIT D: 8,331 SF Showroom/Warehouse--**\$7.95 psf MG** 

LOADING: 5 Truck Docks; 3 DID's (12'x14')

#### Contact

Dan Benassi, SIOR 847-310-4298 dbenassi@entrecommercial.com

Dan Jones, SIOR, Managing Broker 847-310-4299 <u>djones@entrecommercial.com</u>

Sam Deihs 224-202-6290 sdeihs@entrecommercial.com

Commercial Realty LLC