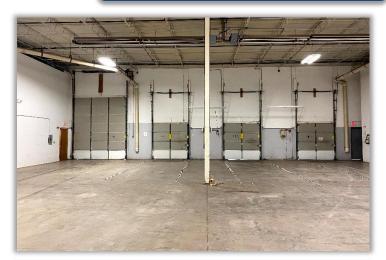

#### AVAILABLE:

UNIT A: 17,819 SF w/ 4,750 SF Office--**\$6.50 psf MG** UNIT B: 30,692 SF w/ 3,464 SF Office--**\$5.95 psf MG** UNIT D: 8,331 SF Showroom/Warehouse--**\$7.95 psf MG** 

LOADING: 5 Truck Docks; 3 DID's (12'x14')

POWER: 600 amps @ 480v and 300 amps @ 480v

CEILINGS: 20' Clear

COLUMN SPACING: 32' x 32'

SPRINKLERED: Yes

ZONING: Light Manufacturing (LM)

PARKING: 85 +/- Stalls (Expandable)

AGE: 1993 (Renovations in 2020)

CAM: \$0.65 PSF (2020 estimate)

REAL ESTATE TAXES: \$1.27 PSF (2019)

www.entrecommercial.com | 847-310-4295

3550 Salt Creek Lane, Suite 104, Arlington Heights, IL. 60005

- New purchaser is subdividing the facility to offer multiple size ranges with aggressive lease rates
- Warehouse/Office/Showroom; Retail exposure on Route 173 (Rosecrans Road)
- Extra Land for Potential Truck/Trailer Parking, Outdoor Storage, or Expansion