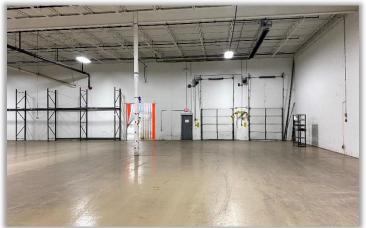

#### AVAILABLE:

UNIT A: 17,819 SF w/ 4,750 SF Office--**\$6.50 psf MG** UNIT B: 30,692 SF w/ 3,464 SF Office--**\$5.95 psf MG** UNIT D: 8,331 SF Showroom/Warehouse--**\$7.95 psf MG** 

LOADING: 5 Truck Docks; 3 DID's (12'x14')

POWER: 600 amps @ 480v and 300 amps @ 480v

CEILINGS: 20' Clear

COLUMN SPACING: 32' x 32'

SPRINKLERED: Yes

ZONING: Light Manufacturing (LM)

PARKING: 85 +/- Stalls (Expandable)

AGE: 1993 (Renovations in 2020)

CAM: \$0.65 PSF (2020 estimate)

REAL ESTATE TAXES: \$1.27 PSF (2019)

www.entrecommercial.com | 847-310-4295

3550 Salt Creek Lane, Suite 104, Arlington Heights, IL. 60005

- New purchaser is subdividing the facility to offer multiple size ranges with aggressive lease rates
- Warehouse/Office/Showroom; Retail exposure on Route 173 (Rosecrans Road)
- Extra Land for Potential Truck/Trailer Parking, Outdoor Storage, or Expansion