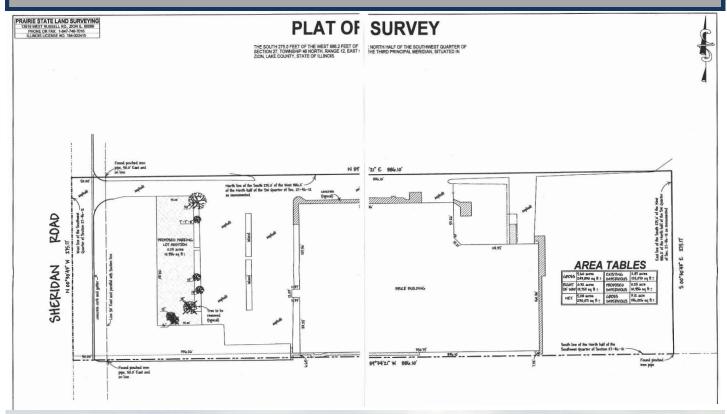

#### **PROPERTY HIGHLIGHTS:**

**PIN #:** 04-27-300-008 **BUILDING SIZE:** 70,625 Sq. Ft.

**BUILDING TYPE:** Industrial Warehouse

**CONSTRUCTION:** Steel & Brick

**ZONING:** Light Manufacturing

**LOT SIZE:** 5.44 Acres / 237,101.80 Sq. Ft.

275' x 844.49' x 275' x 856.2'

**OFFICE AREA:** Approx. 15,000 Sq. Ft.

**LOADING:** Dock with Leveler

2 - 10' x 12' Overhead Doors

**CEILING HEIGHT:** 12' - 14' in Warehouse / 8' in Office

**POWER:** 600 Amps / 3-phase