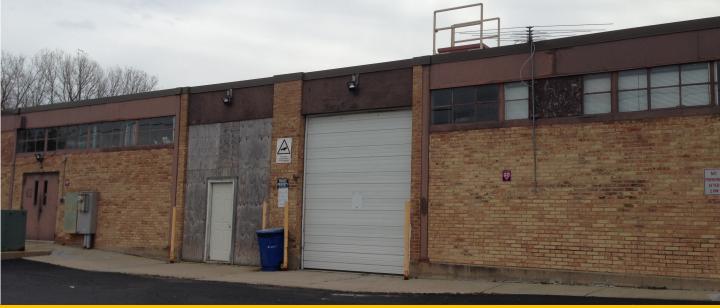

### 70,625 Sq. Ft. Industrial Warehouse 3441 Sheridan Road • Zion • IL 60099

#### **DIRECTIONS:**

Sheridan Road, between W. Wadsworth Road & 33rd Street, east side of road, in Zion.

**COMMENTS:** Well-maintained industrial building located in a **TIF district** and great location. Multiple offices and conference room, lunch room, and reception. Two overhead doors and dock with leveler. Backs up to residential area. Nearby newer retail CVS, Piggly Wiggly, and multiple eating establishments. Abundant labor. City of Zion is willing to work with new business!