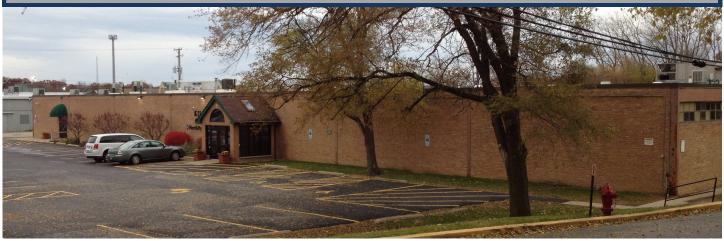

### 70,625 Sq. Ft. Industrial Warehouse 3441 Sheridan Road • Zion • IL 60099

#### **DIRECTIONS:**

Sheridan Road, between W. Wadsworth Road & 33rd Street, east side of road, in Zion.

**COMMENTS:** Well-maintained industrial building located in a **TIF district** and great location. Multiple offices and conference room, lunch room, and reception. Two overhead doors and dock with leveler. Backs up to residential area. Nearby newer retail CVS, Piggly Wiggly, and multiple eating establishments. Abundant labor. City of Zion is willing to work with new business!