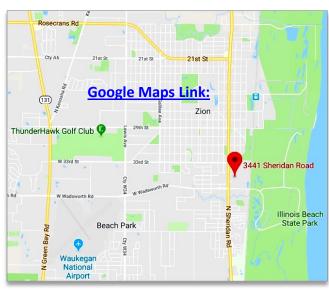

#### **DIRECTIONS:**

Sheridan Road, between W. Wadsworth Road & 33rd Street, east side of road, in Zion.

**COMMENTS:** Well-maintained industrial building located in a **TIF district** and great location. Multiple offices and conference room, lunch room, and reception. Two overhead doors and dock with leveler. Backs up to residential area. Nearby newer retail CVS, Piggly Wiggly, and multiple eating establishments. Abundant labor. City of Zion is willing to work with new business!