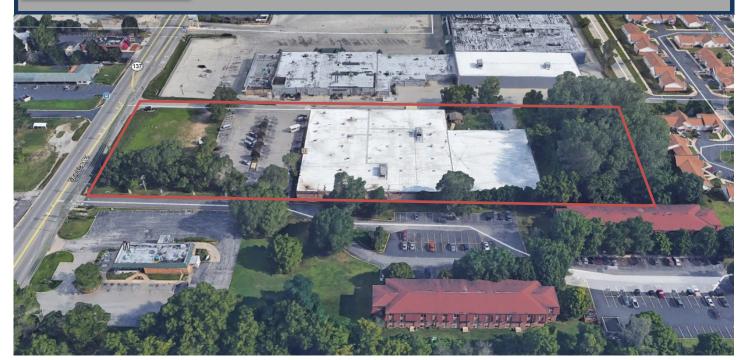

#### **PROPERTY HIGHLIGHTS:**

**PIN #:** 04-27-300-008 **BUILDING SIZE:** 70,625 Sq. Ft.

**BUILDING TYPE:** Industrial Warehouse

**CONSTRUCTION:** Steel & Brick

**ZONING:** Light Manufacturing

**LOT SIZE:** 5.44 Acres / 237,101.80 Sq. Ft.

275' x 844.49' x 275' x 856.2'

**OFFICE AREA:** Approx. 15,000 Sq. Ft.

**LOADING:** Dock with Leveler

2 - 10' x 12' Overhead Doors

**CEILING HEIGHT:** 12' - 14' in Warehouse / 8' in Office

**POWER:** 600 Amps / 3-phase