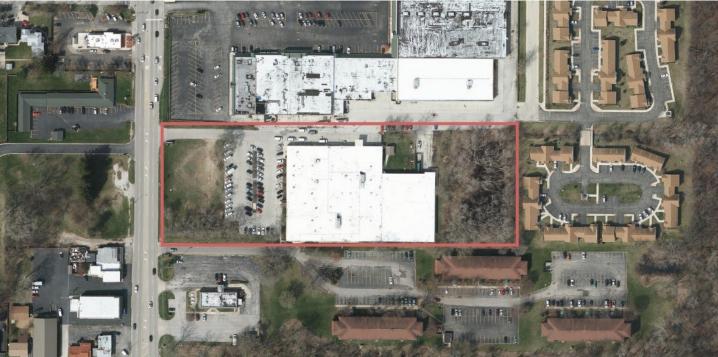

#### **PROPERTY HIGHLIGHTS:**

**PIN #:** 04-27-300-008 **BUILDING SIZE:** 70,625 Sq. Ft.

**BUILDING TYPE:** Industrial Warehouse

**CONSTRUCTION:** Steel & Brick

**ZONING:** Light Manufacturing

**LOT SIZE:** 5.44 Acres / 237,101.80 Sq. Ft.

275' x 844.49' x 275' x 856.2'

**OFFICE AREA:** Approx. 15,000 Sq. Ft.

**LOADING:** Dock with Leveler

2 - 10' x 12' Overhead Doors

**CEILING HEIGHT:** 12' - 14' in Warehouse / 8' in Office

**POWER:** 600 Amps / 3-phase

#### **DIRECTIONS:**

Sheridan Road, between W. Wadsworth Road & 33rd Street, east side of road, in Zion.

**COMMENTS:** Well-maintained industrial building located in a **TIF district** and great location. Multiple offices and conference room, lunch room, and reception. Two overhead doors and dock with leveler. Backs up to residential area. Nearby newer retail CVS, Piggly Wiggly, and multiple eating establishments. Abundant labor. City of Zion is willing to work with new business!