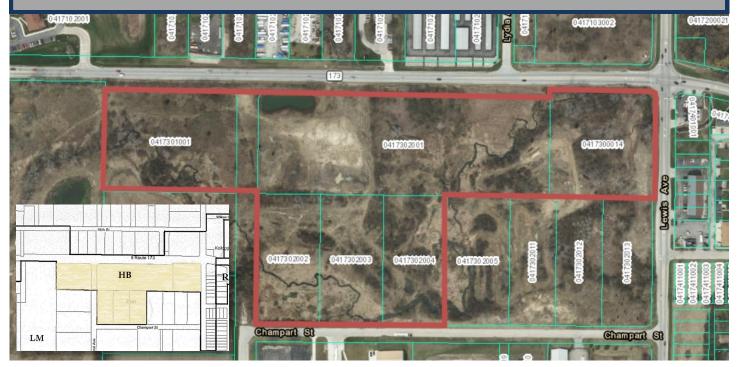

## **PROPERTY HIGHLIGHTS:**

**LOT DIMENSIONS:** Irregular - 6 Vacant Lots Combined

Approx. 2,000 Lineal Feet of Frontage

on Route 173

ACRES: 25.55 Acres

**PIN:** 0417301001, 0417302001-004, &

0417300014.

**TAXES/YEAR:** \$2,661.56 / 2016

**ZONING:** Highway Business

UTILITIES TO SITE: At Street

**PRICE:** \$620,294.00

**COMMENTS:** Great price on prime location. Lots of Route 173 frontage. Corner is signalized - Southwest corner of Route 173 and Lewis Avenue. May be TIF eligible.

**Directions:** Southwest corner of Lewis Avenue and Route 173 in Zion. IL.

Contact: Ralph Huszagh @ 847-977-9040 (Cell) / jcf.ralph@sbcglobal.net

Commercial / Industrial / Investment Serving Lake County Since 1935 131 West Park Avenue • Libertyville • IL • 60048