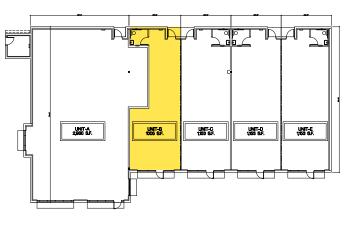

#### **BUILDING SIZE**

7,425 Square feet; units available from 1,005 square feet.

### **Property Statistics**

- Spaces From 1,005 Square Feet
- Zoned B-3
- Newer Construction