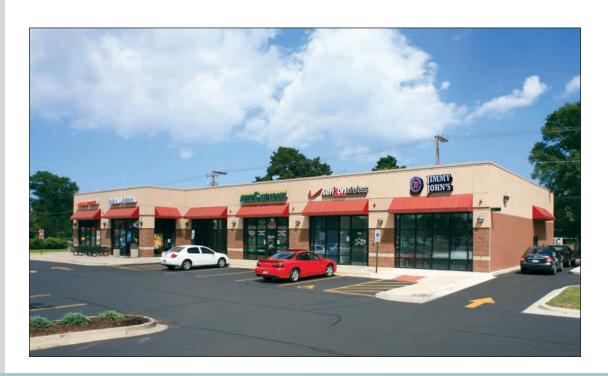

# Exceptional Retail Space For Lease!

21st and Sheridan Road S.E.C. Sheridan Road and 21st Street (Illinois Route 173)

## CO-TENANCY and NEIGHBORS

Tenants includes Dunkin' Donuts/Baskin Robbins, Americash Loans, Verizon Wireless, Jimmy John's Gourmet Sandwiches, and Great Lakes Credit Union. Neighbors include recognized category leaders including Walgreens, Jewel Foods, Advance Auto, Dollar General, McDonald's, and Applebee's.