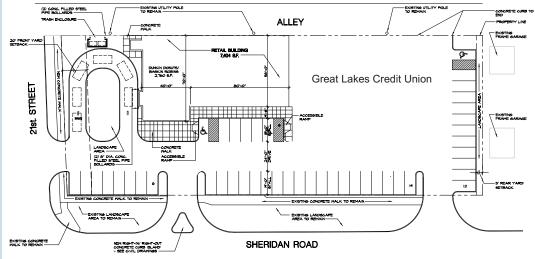

#### LOCATION

Signalized intersection at the southeast corner, Sheridan Road and 21st street (Illinois Route 173), Zion, Illinois. IDOT traffic counts to show AADT of over 30,000 vehicles.