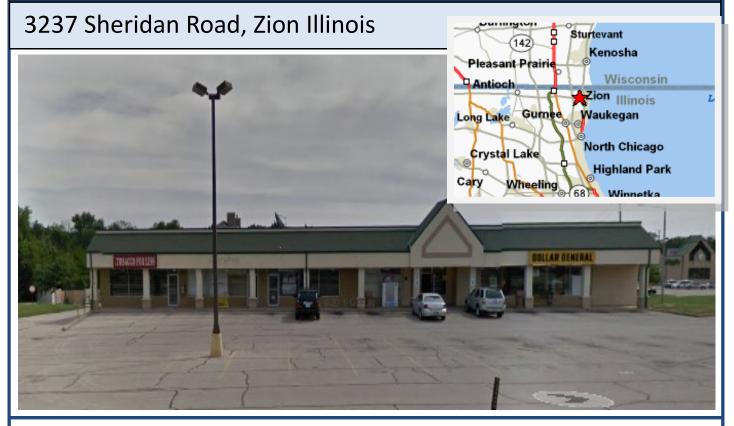

## **Property Snap Shot**

- Located in active downtown corridor.
- Less than five minutes from 17 acre medical campus
- Property located along State Road 137 with over 16,000 VPD
- Zoned Highway Business
- Site located in TIF District
- Aggressive incentive options available