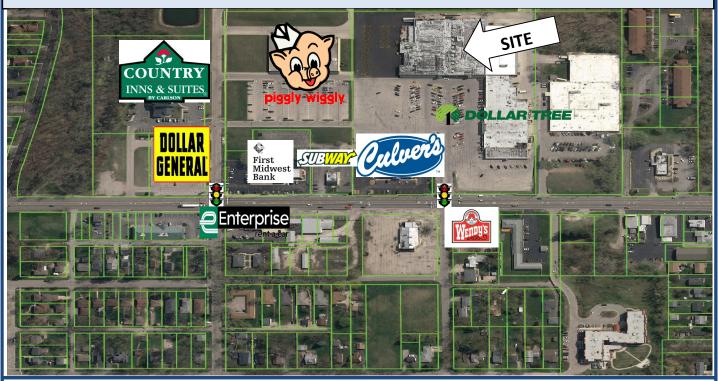

## **Property Snap Shot**

- Former Kmart Superstore
- Up to 80,000 divisible square feet available
- Located in active strip center with value-oriented national and local retail mix Center located along busy Sheridan with over 17,000 VPD
- Aggressive incentive options available
- Located within TIF Boundaries
- Easy process for zoning and city permitting