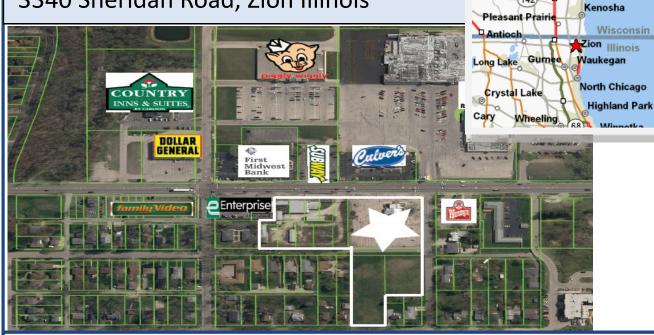

## 3340 Sheridan Road, Zion Illinois

## **Property Snap Shot**

- Located in active downtown corridor.
- Less than five minutes from 17 acre medical campus
- Property located along State Road 137 with over 16,000 VPD
- Zoned Highway Business
- Site located in TIF District
- Aggressive incentive options available