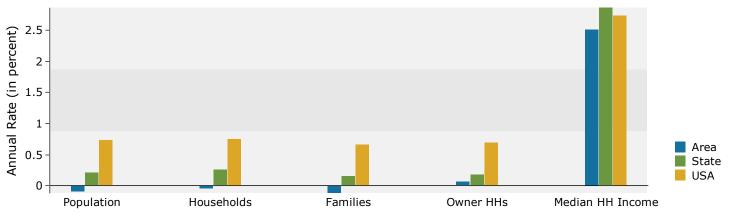

her Race Alone | 3,328 3,390 3,367 2,182 1,104 673 352 Census 20 Number 11,938 7,566 107 563 14 3,006                                   | 13.6% 13.9% 13.8% 8.9% 4.5% 2.8% 1.4%  110  Percent 48.9% 31.0% 0.4% 2.3% 0.1% 12.3%        | 3,313<br>3,064<br>3,193<br>2,628<br>1,317<br>665<br>335<br>20<br>Number<br>11,795<br>7,158<br>107<br>585<br>18<br>3,136 | 13.8% 12.7% 13.3% 10.9% 5.5% 2.8% 1.4%  Percent 49.0% 29.7% 0.4% 2.4% 0.1% 13.0%             | 3,983 2,916 2,782 2,709 1,605 720 348 20 Number 11,302 7,076 107 634 18 3,453     | 16<br>12<br>11<br>11<br>6                                                                                                                      |

August 15, 2014



# Demographic and Income Profile

Zion City, IL Zion city, IL (1784220) Place

#### Trends 2014-2019



### Population by Age



#### 2014 Household Income



## 2014 Population by Race



2014 Percent Hispanic Origin: 29.3%

Source: U.S. Census Bureau, Census 2010 Summary File 1. Esri forecasts for 2014 and 2019.