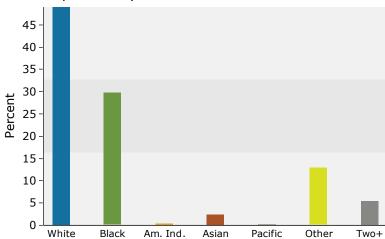

## 2014 Population by Race

2014 Percent Hispanic Origin: 29.3%

Source: U.S. Census Bureau, Census 2010 Summary File 1. Esri forecasts for 2014 and 2019.