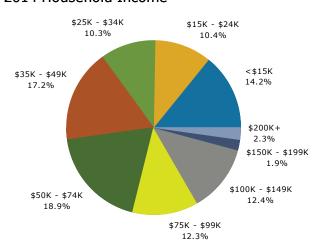

Census 20 Number 11,938 7,566 107 563 14 3,006                                   | 13.6% 13.9% 13.8% 8.9% 4.5% 2.8% 1.4%  110  Percent 48.9% 31.0% 0.4% 2.3% 0.1% 12.3%        | 3,313<br>3,064<br>3,193<br>2,628<br>1,317<br>665<br>335<br>20<br>Number<br>11,795<br>7,158<br>107<br>585<br>18<br>3,136 | 13.8% 12.7% 13.3% 10.9% 5.5% 2.8% 1.4%  Percent 49.0% 29.7% 0.4% 2.4% 0.1% 13.0%             | 3,983 2,916 2,782 2,709 1,605 720 348 20 Number 11,302 7,076 107 634 18 3,453     | 16<br>12<br>11<br>11<br>6                                                                                                                      |

August 15, 2014



# Demographic and Income Profile

Zion City, IL Zion city, IL (1784220) Place

#### Trends 2014-2019



### Population by Age



#### 2014 Household Income



## 2014 Population by Race



2014 Percent Hispanic Origin: 29.3%

Source: U.S. Census Bureau, Census 2010 Summary File 1. Esri forecasts for 2014 and 2019.