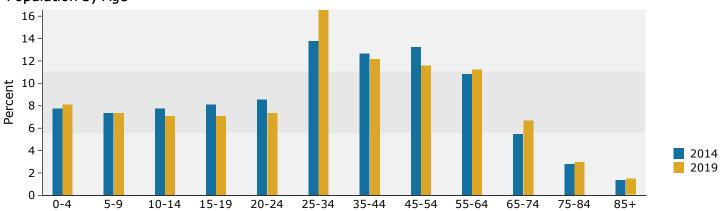

390 3,367 2,182 1,104 673 352 Census 20 Number 11,938 7,566 107 563 14 3,006                                   | 13.6% 13.9% 13.8% 8.9% 4.5% 2.8% 1.4%  110  Percent 48.9% 31.0% 0.4% 2.3% 0.1% 12.3%        | 3,313<br>3,064<br>3,193<br>2,628<br>1,317<br>665<br>335<br>20<br>Number<br>11,795<br>7,158<br>107<br>585<br>18<br>3,136 | 13.8% 12.7% 13.3% 10.9% 5.5% 2.8% 1.4%  Percent 49.0% 29.7% 0.4% 2.4% 0.1% 13.0%             | 3,983 2,916 2,782 2,709 1,605 720 348 20 Number 11,302 7,076 107 634 18 3,453     | 16<br>12<br>11<br>11<br>6                                                                                                                      |

August 15, 2014



# Demographic and Income Profile

Zion City, IL Zion city, IL (1784220) Place

#### Trends 2014-2019



### Population by Age



#### 2014 Household Income



## 2014 Population by Race



2014 Percent Hispanic Origin: 29.3%

Source: U.S. Census Bureau, Census 2010 Summary File 1. Esri forecasts for 2014 and 2019.